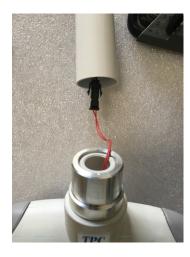

## Lucent LED Operatory Light Quick Reference Installation Guide

## **ASSEMBLING THE HEAD TO THE ARM**

Remove adaptor Bushing

Attach bushing to light head





## **ELECTRICAL CONNECTIONS**

Connect wire harness

Secure light head to arm





## **Light Handles**



| Switch or | / off / Ad | justment |
|-----------|------------|----------|
|-----------|------------|----------|

- To switch the lamp On and Off, press and release the switch to the LEFT or RIGHT side. When the lamp is switched On / Off, the device will beep (once). DON'T push and pull the switch. It only moves in a left and right direction.

Signature

Date

| Right & Left Light handle     |
|-------------------------------|
| Light switch toggle extension |
| Light shield wrench           |
| Light shield wrench           |

Light bushing pre installed into arm.