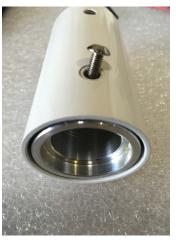

## **ASSEMBLING THE HEAD TO THE ARM**

Remove adaptor Bushing

Attach bushing to light head

## **ELECTRICAL CONNECTIONS**

Connect wire harness

Secure light head to arm