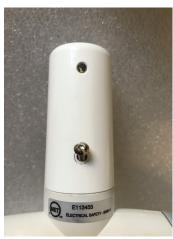

## **ASSEMBLING THE HEAD TO THE ARM**

Remove adaptor Bushing

Attach bushing to light head

## **ELECTRICAL CONNECTIONS**

Connect wire harness

Secure light head to arm